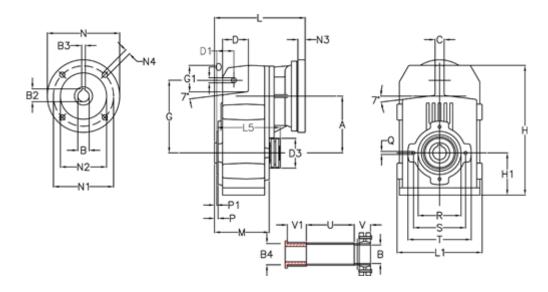

## **Data Sheet**

Article number: 29560202188245
Description: Shaft mounted gear

A252QF30-21,8-P112B5

## **Measures**

| A = 128.75 | D1 = 43.5 | I5 = 197.5  | P1                                   | = 3.5    | V  |
|------------|-----------|-------------|--------------------------------------|----------|----|
| B = 30     | d3 = 83   | M = 135.5   | Q                                    | = M10x14 | V1 |
| B1 = 28    | G = 162   | N = 250     | R                                    | = 110    |    |
| B2 = 31.3  | G1 = 58.0 | N1 = 215    | S                                    | = 130    |    |
| B3 = 8     | H = 290.5 | N2 = 180    | Т                                    | = 150    |    |
| B4 = 30    | H1 = 93.5 | N4 = M12x16 | Tightening torque Nm adapter bushing | g = 6.0  |    |
| C = 20     | L = 242.5 | O = 13      | Tightening torque Nm shrink disc     | = 7.0    |    |
| D = 57.0   | L1 = 188  | P = 6.0     | U                                    | = 120.5  |    |